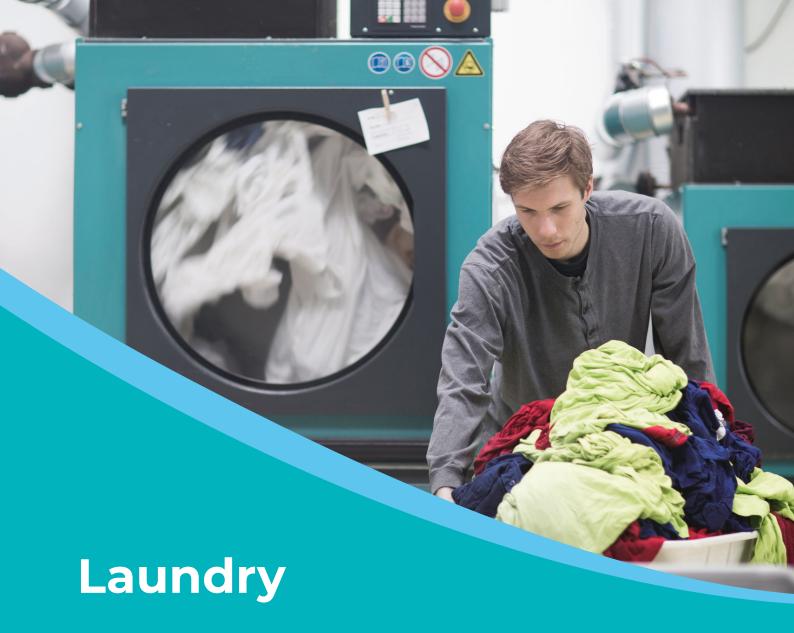

Your range of professional laundry detergents with EU Ecolabel.



## **Products**

| Stain Remover                          | Application in progress | 750ml                                  | Removes stains without chlorine or optical brighteners.                            |
|----------------------------------------|-------------------------|----------------------------------------|------------------------------------------------------------------------------------|
| Prewash Laundry Detergent              | N/A                     | 10L, 20L                               | Supports the washing power of detergents and the removal of difficult stains.      |
| Laundry Detergent Booster              | Application in progress | 10L, 20L                               | Concentrated, alkal