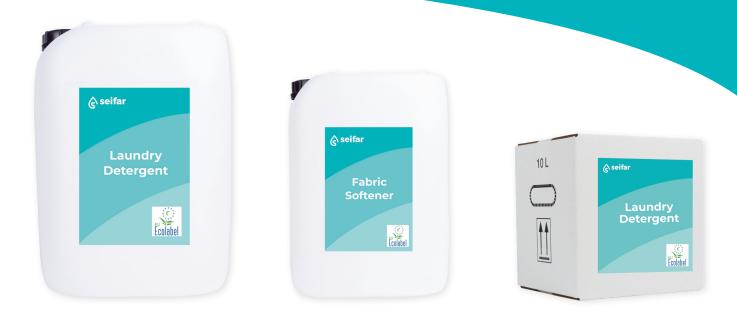

Your range of professional laundry detergents with EU Ecolabel.



## **Products**

| Stain Remover                          | Application in progress | 750ml                                  | Removes stains without chlorine or optical brighteners.                            |
|----------------------------------------|-------------------------|----------------------------------------|------------------------------------------------------------------------------------|
| Prewash Laundry Detergent              | N/A                     | 10L, 20L                               | Supports the washing power of detergents and the removal of difficult stains.      |
| Laundry Detergent Booster              | Application in progress | 10L, 20L                               | Concentrated, alkaline washing power amplifier without phosphates.                 |
|